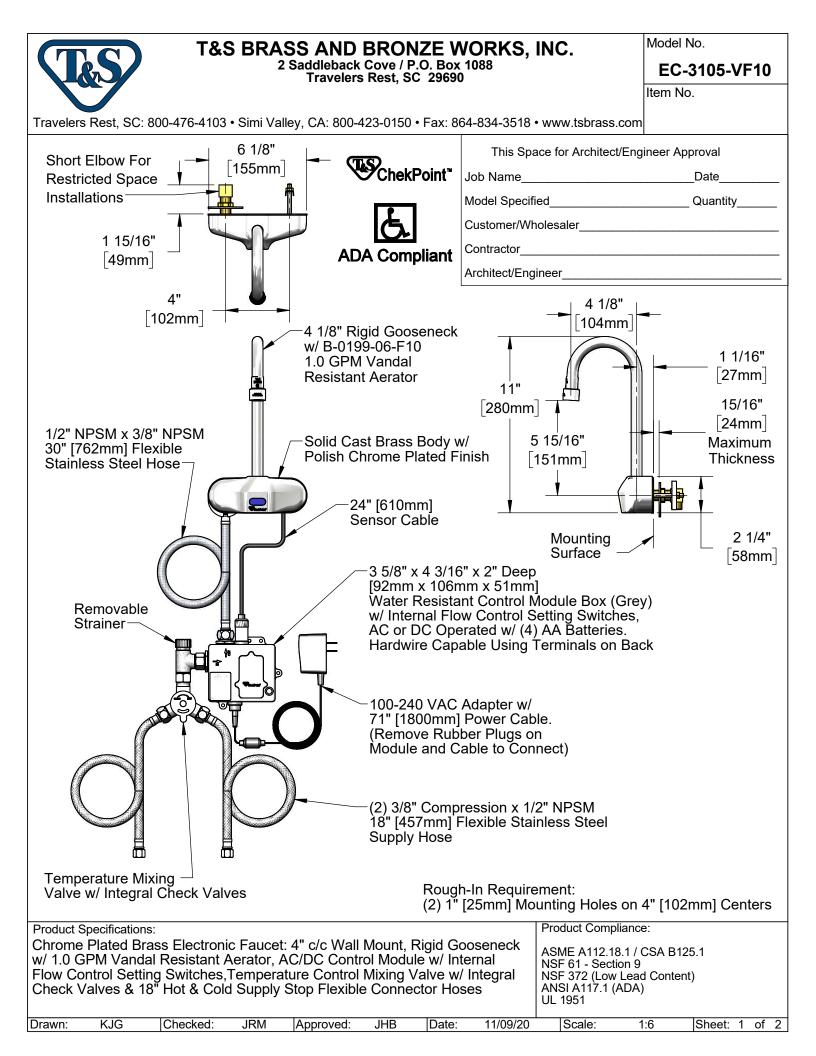

## T&S BRASS AND BRONZE WORKS, INC. 2 Saddleback Cove / P.O. Box 1088 Travelers Rest, SC 29690

Model No.

EC-3105-VF10

Item No.

Travelers Rest, SC: 800-476-4103 • Simi Valley, CA: 800-423-0150 • Fax: 864-834-3518 • www.tsbrass.com