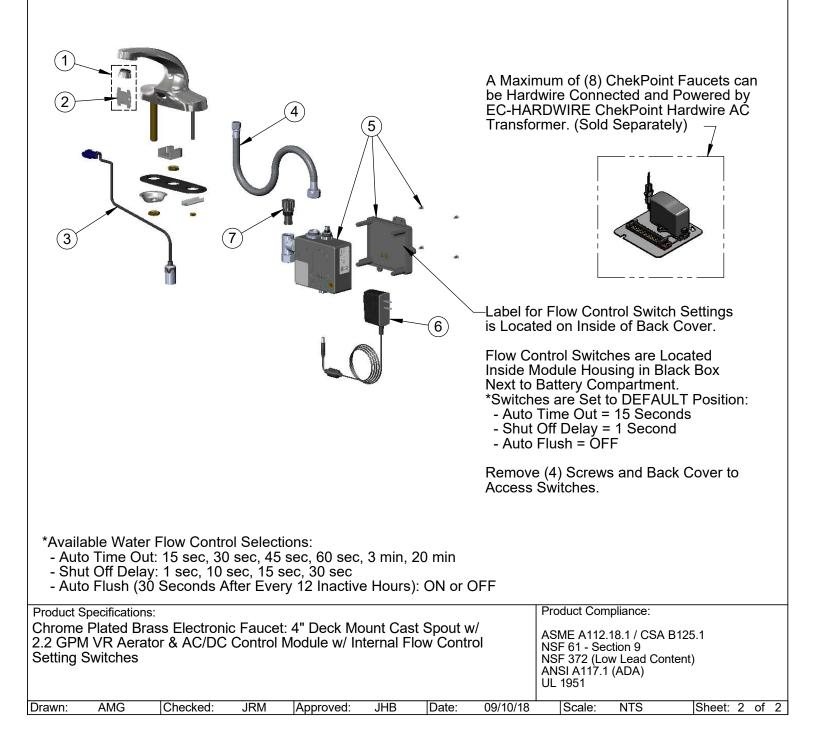

| ITEM<br>NO. | SALES NO. | DESCRIPTION                                   |
|-------------|-----------|-----------------------------------------------|
| 1           | B-0199-08 | VR 2.2 GPM Aerator, 13/16-27 UN Male w/ Key   |
| 2           | 015425-45 | Vandal Resistant Key                          |
| 3           | 017195-45 | Angled Sensor w/ Cable                        |
| 4           | 016297-45 | Inlet Hose, Faucet, 1/2" NPSM-F x 1/4" NPSM-F |
| 5           | 016647-45 | ChekPoint Module (Grey)                       |
| 6           | 5EF-0002  | Plug-in AC Transformer                        |
| 7           | EC-FILTER | Replacement Filter                            |