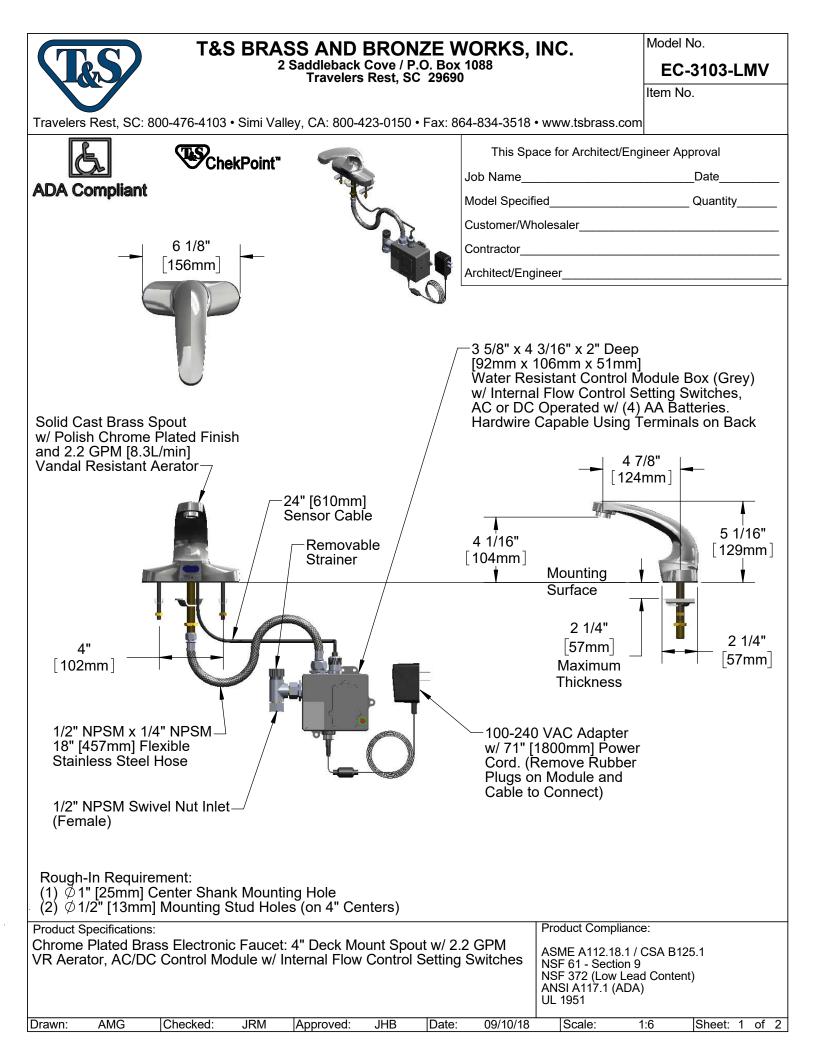

## **T&S BRASS AND BRONZE WORKS, INC.**

2

3

(4)

2 Saddleback Cove / P.O. Box 1088 Travelers Rest, SC 29690 Model No.

EC-3103-LMV

Item No.

Travelers Rest, SC: 800-476-4103 • Simi Valley, CA: 800-423-0150 • Fax: 864-834-3518 • www.tsbrass.com

| ITEM<br>NO. | SALES NO. | DESCRIPTION                                   |
|-------------|-----------|-----------------------------------------------|
| 1           | B-0199-08 | VR 2.2 GPM Aerator, 13/16-27 UN Male w/ Key   |
| 2           | 016297-45 | Inlet Hose, Faucet, 1/2" NPSM-F x 1/4" NPSM-F |
| 3           | 016647-45 | ChekPoint Module (Grey)                       |
| 4           | 5EF-0002  | Plug-In A/C Transformer                       |
| 5           | EC-FILTER | Replacement Filter                            |
| 6           | 015425-45 | Vandal Resistant Key                          |
| 7           | 017195-45 | Angled Sensor w/ Cable                        |

A Maximum of (8) ChekPoint Faucets can be Hardwire Connected and Powered by EC-HARDWIRE ChekPoint Hardwire AC Transformer. (Sold Separately)

Label for Flow Control Switch Settings is Located on Inside of Back Cover.

Flow Control Switches are Located Inside Module Housing in Black Box Next to Battery Compartment. \*Switches are Set to DEFAULT Position:

- Auto Time Out = 15 Seconds
- Shut Off Delay = 1 Second
- Auto Flush = OFF

Remove (4) Screws and Back Cover to Access Switches.

\*Available Water Flow Control Selections:

- Auto Time Out: 15 sec, 30 sec, 45 sec, 60 sec, 3 min, 20 min
- Shut Off Delay: 1 sec, 10 sec, 15 sec, 30 sec
- Auto Flush (30 Seconds After Every 12 Inactive Hours): ON or OFF

(5)

| Product Specifications:                                                                                                                          |     |          |     |           |     |       |          | Product Compliance: |                                |           |  |        |   |    |   |
|--------------------------------------------------------------------------------------------------------------------------------------------------|-----|----------|-----|-----------|-----|-------|----------|---------------------|--------------------------------|-----------|--|--------|---|----|---|
| Chrome Plated Brass Electronic Faucet: 4" Deck Mount Spout w/ 2.2 GPM VR Aerator, AC/DC Control Module w/ Internal Flow Control Setting Switches |     |          |     |           |     |       |          | NSF 6<br>NSF 3      | 61 - Sec<br>372 (Lov<br>A117.1 | v Lead Co |  |        |   |    |   |
| Drawn:                                                                                                                                           | AMG | Checked: | JRM | Approved: | JHB | Date: | 09/10/18 | S                   | Scale:                         | NTS       |  | Sheet: | 2 | of | 2 |