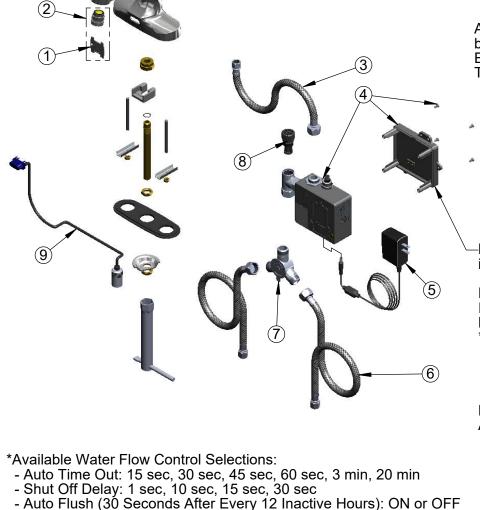

| ITEM<br>NO. | SALES NO. | DESCRIPTION                                                |
|-------------|-----------|------------------------------------------------------------|
| 1           | 015425-45 | Vandal Resistant Key                                       |
| 2           | B-0199-28 | VR 2.2 GPM Laminar Flow Device,<br>13/16-27 UN Male w/ Key |
| 3           | 016297-45 | Inlet Hose, Faucet, 1/2" NPSM-F x 1/4"<br>NPSM-F           |
| 4           | 016647-45 | ChekPoint Electronic Module (Grey)                         |
| 5           | 5EF-0002  | Plug-In A/C Transformer                                    |
| 6           | 5EF-0005  | Supply Hose, 9/16-24 Female x 1/2"<br>NPSM                 |
| 7           | 5EF-0006  | Mechanical Mixing Valve                                    |
| 8           | EC-FILTER | Replacement Filter                                         |
| 9           | 017195-45 | Angled Sensor w/ Cable                                     |
|             |           |                                                            |