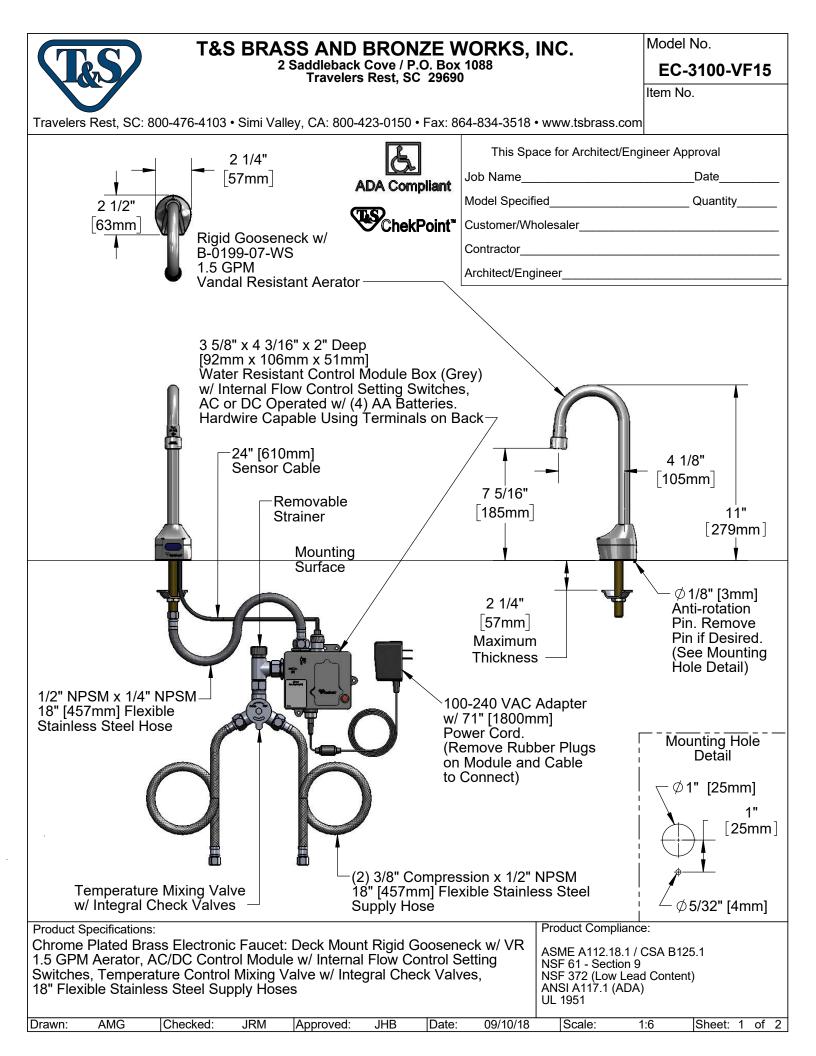

## **T&S BRASS AND BRONZE WORKS, INC.**

2 Saddleback Cove / P.O. Box 1088 Travelers Rest, SC 29690

Model No.

EC-3100-VF15

Item No.

Travelers Rest, SC: 800-476-4103 • Simi Valley, CA: 800-423-0150 • Fax: 864-834-3518 • www.tsbrass.com

|             | <b>,</b>     |                                               |
|-------------|--------------|-----------------------------------------------|
| ITEM<br>NO. | SALES NO.    | DESCRIPTION                                   |
| 1           | B-0199-07-WS | VR Aerator, 1.5 GPM, 3/8" NPSM                |
| 2           | B-0199-06-WS | VR Aerator, 1.5 GPM, 55/64-27 UN Female       |
| 3           | 044A         | 3/8" to Aerator Adapter                       |
| 4           | 006575-45    | O-Ring                                        |
| 5           | 017195-45    | Angled Sensor w/ Cable                        |
| 6           | 016297-45    | Inlet Hose, Faucet, 1/2" NPSM-F x 1/4" NPSM-F |
| 7           | 016647-45    | ChekPoint Module (Grey)                       |
| 8           | 5EF-0002     | Plug-in AC Transformer                        |
| 9           | 5EF-0006     | Mechanical Mixing Valve                       |
| 10          | 5EF-0005     | Supply Hose, 9/16-24 Female x 1/2" NPSM       |
| 11          | 015425-45    | Vandal Resistant Key                          |
| 12          | EC-FILTER    | Replacement Filter                            |
|             |              |                                               |

Remove (4) Screws and Back Cover to

Access Switches. \*Available Water Flow Control Selections: - Auto Time Out: 15 sec, 30 sec, 45 sec, 60 sec, 3 min, 20 min - Shut Off Delay: 1 sec, 10 sec, 15 sec, 30 sec - Auto Flush (30 Seconds After Every 12 Inactive Hours): ON or OFF Product Compliance: Product Specifications: Chrome Plated Brass Electronic Faucet: Deck Mount Rigid Gooseneck w/ VR ASME A112.18.1 / CSA B125.1 1.5 GPM Aerator, AC/DC Control Module w/ Internal Flow Control Setting NSF 61 - Section 9 NSF 372 (Low Lead Content) Switches, Temperature Control Mixing Valve w/ Integral Check Valves, 18" Flexible Stainless Steel Supply Hoses ANSI A117.1 (ADA) UL 1951 Drawn: AMG Checked: JRM Approved: JHB Date: 09/10/18 Scale: NTS Sheet: 2 of 2