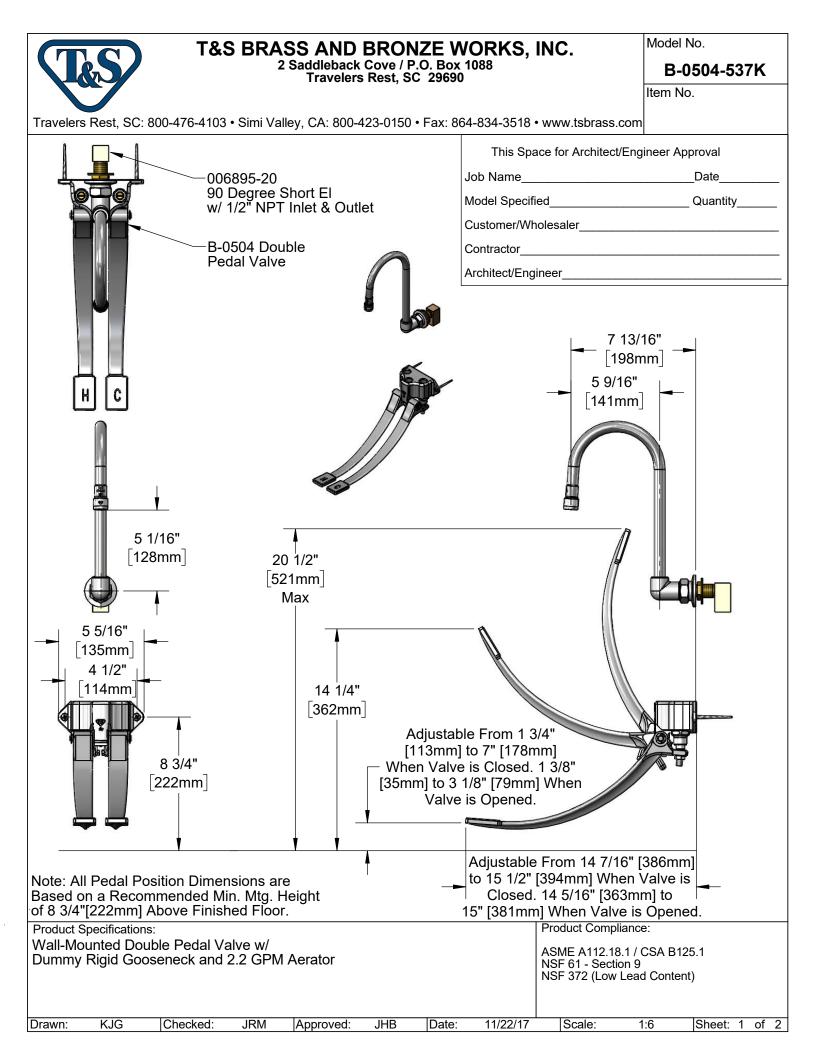

## **T&S BRASS AND BRONZE WORKS, INC.**

2 Saddleback Cove / P.O. Box 1088 Travelers Rest, SC 29690 Model No.

B-0504-537K

Item No.

Travelers Rest, SC: 800-476-4103 • Simi Valley, CA: 800-423-0150 • Fax: 864-834-3518 • www.tsbrass.com