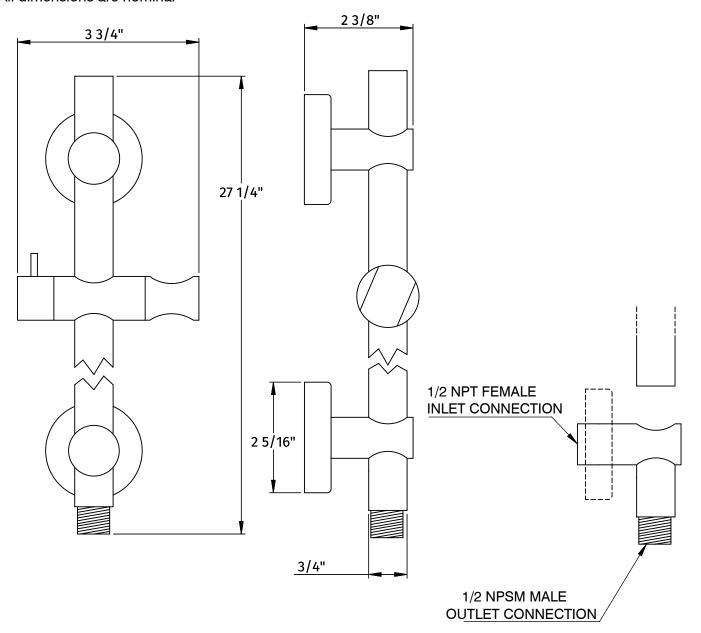

## SPECIFICATION SHEET 15-1002-XXX

Brass shower rail W/ waterway

Steam & Showering Systems

- · All brass construction
- · Height adjustable swiveling cradle for hand shower
- · Mounting hardware included
- · 1/2" NPT female inlet
- · 1/2" NPSM male outlet
- · All dimensions are nominal