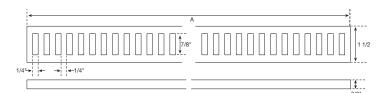

| MODEL NUMBER | A   | SHOWERLINE<br>DRAIN* | PROLINE DRAIN*      |
|--------------|-----|----------------------|---------------------|
| VERTICAL32   | 32" | PVC2430D             | PLD26, PLD27.5      |
| VERTICAL40   | 40" | PVC3240D             | PLD30, PLD33, PLD36 |
| VERTICAL48   | 48" | PVC4048D             | PLD40, PLD44, PLD46 |
| VERTICAL56   | 56" | PVC4856D             | PLD48, PLD52        |
| VERTICAL64   | 64" | PVC5664D             | PLD57               |
| VERTICAL72   | 72" | PVC6472D             | PLD63, PLD68        |
| VERTICAL32-P |     |                      |                     |
| VERTICAL40-P |     |                      |                     |
| VERTICAL48-P |     |                      |                     |
| VERTICAL56-P |     |                      |                     |
| VERTICAL64-P |     |                      |                     |
| VERTICAL72-P |     |                      |                     |

\*Compatible drain body for cover.