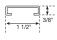

## DESCRIPTION

- Removable
- Made of 304 stainless steel
- Brushed and polished stainless steel, available in six different standard lengths
- Sapcers are required to hold the cover to the drain body
- Can be used woith ShowerLine and ProLine drains
- Can be cut on site to fit exact finished opening
- Height adjustable with use of spacers