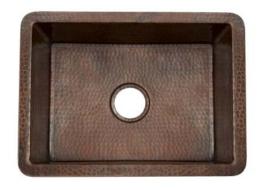

# **COCINA 21**

Cocina Series

CPK278 Antique CPK578 Brushed Nickel

# **PRODUCT DETAILS**

- 21.5" x 16" x 9" OD (546mm x 406mm x 229mm)
- 19" x 13.5" x 8.5" ID (483mm x 343mm x 216mm)
- Hand hammered 16 gauge recycled copper
- 3.5" (89mm) drain opening
- Dimensions are not exact and may vary  $\pm .5$ " (13mm)