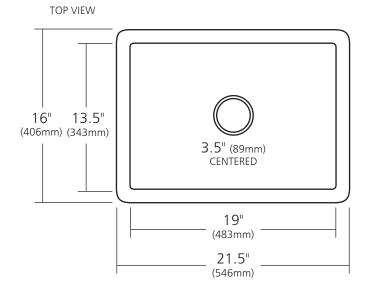

# **PRODUCT DETAILS**

- 21.5" x 16" x 9" OD (546mm x 406mm x 229mm)
- 19" x 13.5" x 8.5" ID (483mm x 343mm x 216mm)
- Hand hammered 16 gauge recycled copper
- 3.5" (89mm) drain opening
- Dimensions are not exact and may vary  $\pm .5$ " (13mm)