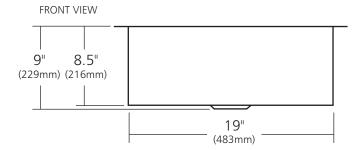

# **PRODUCT DETAILS**

- 21.5" x 16" x 9" OD (546mm x 406mm x 229mm)
- 19" x 13.5" x 8.5" ID (483mm x 343mm x 216mm)
- Hand hammered 16 gauge recycled copper
- 3.5" (89mm) drain opening
- Dimensions are not exact and may vary  $\pm .5$ " (13mm)