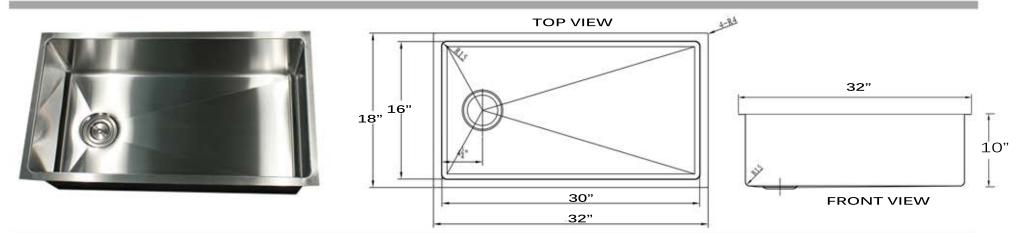

## **Pro Series Collection**

Premium Stainless Steel Small Radius Pro Undermount Kitchen Sink

MODEL: SR3218-OSD

| Overall Dimensions | Large Bowl | Bowl Depth | Bottom Grid/s | Reverse Model |
|--------------------|------------|------------|---------------|---------------|
| 32" x 18"          | 30" x 16"  | 10"        | BG3218-OSD    | NA            |