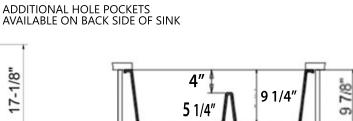

## **Granite Composite**

Premium Granite Composite Dual-Mount Kitchen Sink

**MODEL:** 

PR6040-S

| - | CABINET 36" |  |
|---|-------------|--|
|   |             |  |

| Overall Dimensions | Interior Bowls                     | Bowl Depth | Height                          | Drain Holes |
|--------------------|------------------------------------|------------|---------------------------------|-------------|
| 33″x 22"           | 15.75" x 19.25"<br>13.5" x 17.125" | 9.25″      | 9.875" Overall<br>5.25" Divider | 3.5″        |