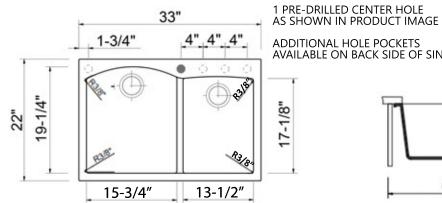

## **Granite Composite**

Premium Granite Composite Dual-Mount Kitchen Sink

**MODEL:** 

PR6040-S

| - | CABINET 36" |  |
|---|-------------|--|
|   |             |  |

| Overall Dimensions | Interior Bowls                     | Bowl Depth | Height                          | Drain Holes |
|--------------------|------------------------------------|------------|---------------------------------|-------------|
| 33″x 22"           | 15.75" x 19.25"<br>13.5" x 17.125" | 9.25″      | 9.875" Overall<br>5.25" Divider | 3.5″        |