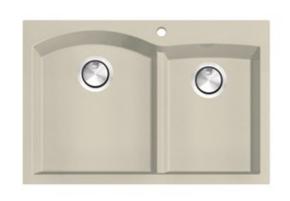

## **Granite Composite**

Premium Granite Composite Dual-Mount Kitchen Sink

**MODEL:** 

PR6040-S

| - | CABINET 36" |  |
|---|-------------|--|
|   |             |  |

| Overall Dimensions | Interior Bowls                     | Bowl Depth | Height                          | Drain Holes |
|--------------------|------------------------------------|------------|---------------------------------|-------------|
| 33″x 22"           | 15.75" x 19.25"<br>13.5" x 17.125" | 9.25″      | 9.875" Overall<br>5.25" Divider | 3.5″        |