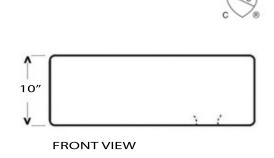

## Fireclay Collection Premium Fireclay Farmhouse Apron Sink

Nantucket s Nantucket

MODEL:

FCFS30B

| Overall Dimensions | Large Bowl      | Apron Height | Bowl Depth | Drain Dimensions |
|--------------------|-----------------|--------------|------------|------------------|
| 29.75" x 18"       | 27.25" x 15.75" | 10"          | 8.625"     | 3.5" Opening     |