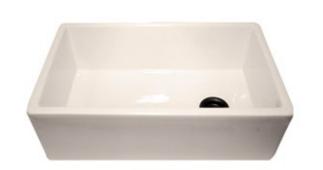

## Fireclay Collection Premium Fireclay Farmhouse Apron Sink

Nantucket s Nantucket

MODEL:

FCFS30B

| Overall Dimensions | Large Bowl      | Apron Height | Bowl Depth | Drain Dimensions |
|--------------------|-----------------|--------------|------------|------------------|
| 29.75" x 18"       | 27.25" x 15.75" | 10"          | 8.625"     | 3.5" Opening     |