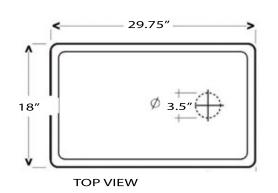

## Fireclay Collection Premium Fireclay Farmhouse Apron Sink

Nantucket s Nantucket

MODEL:

FCFS30B

| Overall Dimensions | Large Bowl      | Apron Height | Bowl Depth | Drain Dimensions |
|--------------------|-----------------|--------------|------------|------------------|
| 29.75" x 18"       | 27.25" x 15.75" | 10"          | 8.625"     | 3.5" Opening     |