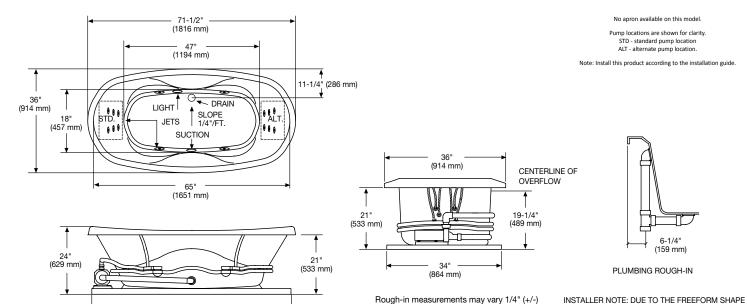

## **Technical Information**

These dimensions are nominal and subject to change without notice.

When tested for compliance to the requirements of ASME A112.19.7M for "Whirlpool Bath Appliances" and ANSI Z124.1.2M "American National Standard for Plastic Bathtub and Shower Units", the tested units are found to comply and are acceptable for listing under IAPMO R & T.

- 69" -(1753 mm)

Certified for permanent electrical connection only.

OF THIS TUB IT IS RECOMMENDED THAT THE TUB BE ON THE JOBSITE BEFORE MAKING THE FINAL CUT OUT FOR DROP IN INSTALLATION.