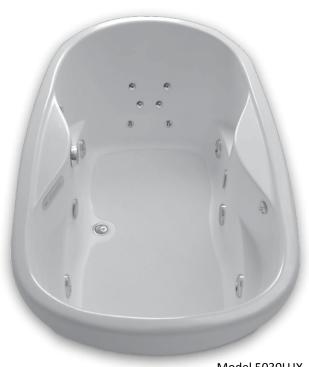

## **Bathtub and Whirlpool Features** .

- 71-1/2" x 36" x 24" oval bathtub
- Sculpted armrests and lumbar backrest
- Two pillows
- Two-person tub
- Mansfield® Limited Ten Year Warranty
- Available in standard colors (white, almond, biscuit and bone) and premium colors (British khaki, sterling silver, black and ice gray)

# **Luxury Whirlpool Features**

- Hydro-V back jet system
- Variable speed pump
- 5-button electronic keypad with digital temperature readout
- Metal trim upgrades
- Chromotherapy system
- In-line heater

Model 5030LUX