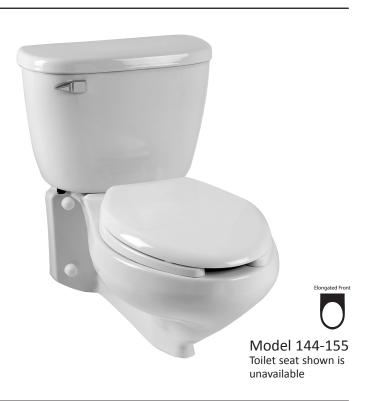

# 144-155 Quantum<sup>®</sup> 1.28

Elongated Front, Pressure-Assist, Rear Outlet, Wall-Mount, Vitreous China Two-Piece Toilet

#### Features \_\_\_\_\_

- Elongated Rear Outlet, Wall-Mount
- 1.28 Gpf / 4.86 Lpf
- High Performance, Pressure-Assist Flushmate<sup>™</sup>
  Flushing Technology
- Trip Levers
  - Model 45 Left Hand Trip Lever
  - Model 49 Right Hand Trip Lever
- 2" Glazed Trapway
- The Mansfield<sup>®</sup> Limited Lifetime Warranty
- Available in White

## Components \_\_\_\_\_

| Model # | Description                                                                                                                                                                                               | Codes/Standards                             |  |
|---------|-----------------------------------------------------------------------------------------------------------------------------------------------------------------------------------------------------------|---------------------------------------------|--|
| 144-155 | Elongated front, rear outlet, wall-mount (1.28 Gpf/4.86 Lpf) pressure-assist, two-<br>piece toilet. Includes tank trim and chrome-plated metal trip lever. Less toilet seat<br>and supply. Specify color. |                                             |  |
| 144     | Elongated front, rear outlet, wall-mount toilet bowl only. Less toilet seat and supply. Specify color.                                                                                                    |                                             |  |
| 155     | Pressure-assist tank and cover only with left hand chrome plated, metal trip lever.<br>Less supply. Specify color.                                                                                        | *if installed according to ADA measurements |  |
| 155RH   | Same as model 155, except with right hand trip lever.                                                                                                                                                     | noted on diagram                            |  |