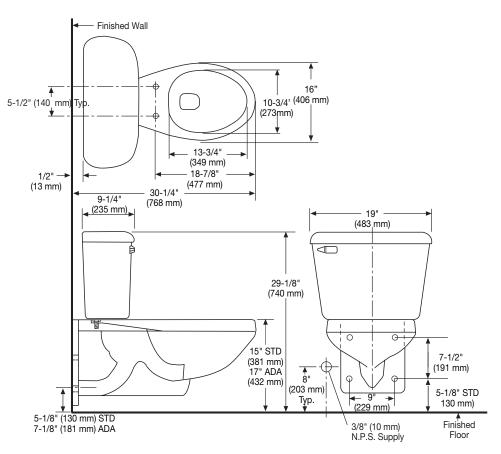

## **Specifications**

| Model #              | Description                                                                 |                                | Codes/Standards                                               |                                                                    |
|----------------------|-----------------------------------------------------------------------------|--------------------------------|---------------------------------------------------------------|--------------------------------------------------------------------|
| 144-155              | Elongated front, pressure-assist, rear outlet, wall-mount, two-piece toilet |                                | * if installed according to ADA measurements noted on diagram |                                                                    |
| Specification        |                                                                             | Description                    | Specification                                                 | Description                                                        |
| Material             |                                                                             | Vitreous China                 | Trap Diameter                                                 | 2"                                                                 |
| Water Pressure Range |                                                                             | 35 to 80 PSI                   | Trap Seal                                                     | 2-1/4"                                                             |
| Flush System         |                                                                             | Flushmate™ Flushing Technology | Rough-in                                                      | Rear Outlet, Wall-Mount                                            |
| Water Usage          |                                                                             | 1.28 gpf / 4.86 lpf            | Shipping Weight                                               | Model 144 - 61 lbs.                                                |
| Water Surface Area   |                                                                             | 7" X 8-1/2"                    | -                                                             | Model 155/155RH – 41 lbs                                           |
| MaP Rating           |                                                                             | Pending                        | Warranty                                                      | Vitreous China - Limited Lifetime<br>Tank Trim - Five Year Limited |

## **Technical Information**

See our complete line of acrylic and vitreous china bathroom fixtures, plastic tank trim and plumbing products.

These dimensions are nominal and subject to change without notice.