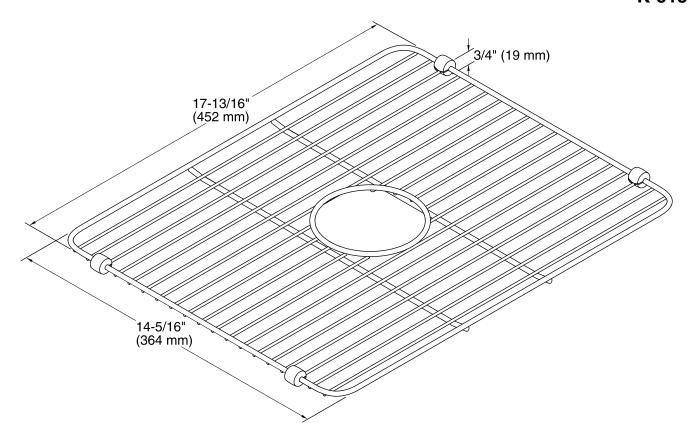

Iron/Tones® Sink Rack

K-5137

#### **Features**

- Fits in the large bowl of the K-6625 Iron/Tones Smart Divide® kitchen sink.
- Durable stainless-steel construction.
- Helps protect sink surface from daily wear.
- Innovative wheels around the perimeter provide a secure fit and reduce debris buildup.
- Dishwasher safe.



K-6625 Top-/Under-Mount Kitchen Sink



### Codes/Standards

None Applicable

# **KOHLER® One-Year Limited Warranty**

See website for detailed warranty information.

### **Available Colors/Finishes**

Color tiles intended for reference only.

**Color Code Description** 

ST Stainless Steel







Sink Rack K-5137



## **Technical Information**

All product dimensions are nominal.