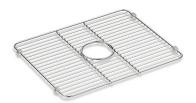

Iron/Tones® Sink Rack

K-5137

#### **Features**

- Fits in the large bowl of the K-6625 Iron/Tones Smart Divide® kitchen sink.
- Durable stainless-steel construction.
- Helps protect sink surface from daily wear.
- Innovative wheels around the perimeter provide a secure fit and reduce debris buildup.
- Dishwasher safe.