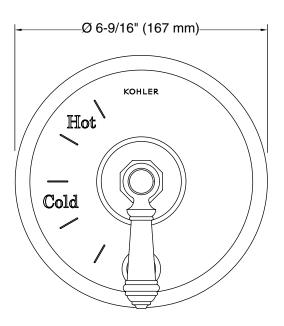

r

#### **Optional Products/Accessories**

1204798



ADA CSA B651 OBC

#### Codes/Standards

ASME A112.18.1/CSA B125.1 ADA ICC/ANSI A117.1 CSA B651 OBC

# **KOHLER® Faucet Lifetime Limited Warranty**

See website for detailed warranty information.

#### Available Colors/Finishes

Color tiles intended for reference only.

| Color | Code | Description                    |
|-------|------|--------------------------------|
|       | CP   | Polished Chrome                |
|       | SN   | Vibrant® Polished Nickel       |
|       | BN   | Vibrant® Brushed Nickel        |
|       | BV   | Vibrant® Brushed Bronze        |
|       | 2BZ  | Oil-Rubbed Bronze              |
|       | 2MB  | Vibrant® Brushed Moderne Brass |





## **Artifacts®**

# Rite-Temp® Valve Trim with Diverter K-T72768-4





#### **Technical Information**

All product dimensions are nominal.

#### **Notes**

Install this product according to the installation instructions.

Avoid cross-flow conditions. Do not install shutoff device on either valve outlet.

Install straight pipe or tube drop of 7" (178 mm) to 18" (457 mm) with single elbow between the valve and wall-mount spout.

ADA, OBC, CSA B651 compliant when installed to the specific requirements of these regulations.