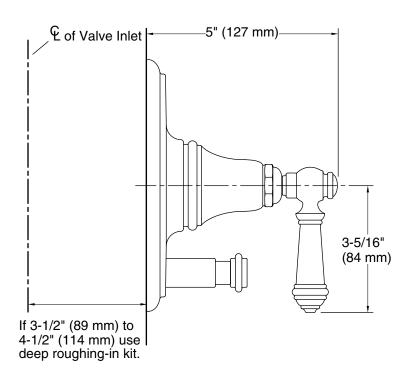

#### **Technical Information**

All product dimensions are nominal.

#### **Notes**

Install this product according to the installation instructions.

Avoid cross-flow conditions. Do not install shutoff device on either valve outlet.

Install straight pipe or tube drop of 7" (178 mm) to 18" (457 mm) with single elbow between the valve and wall-mount spout.