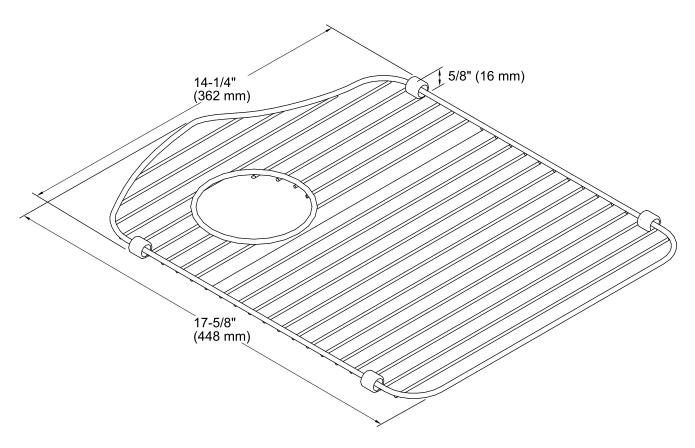

# **Technical Information**

All product dimensions are nominal.

Material: Stainless Steel