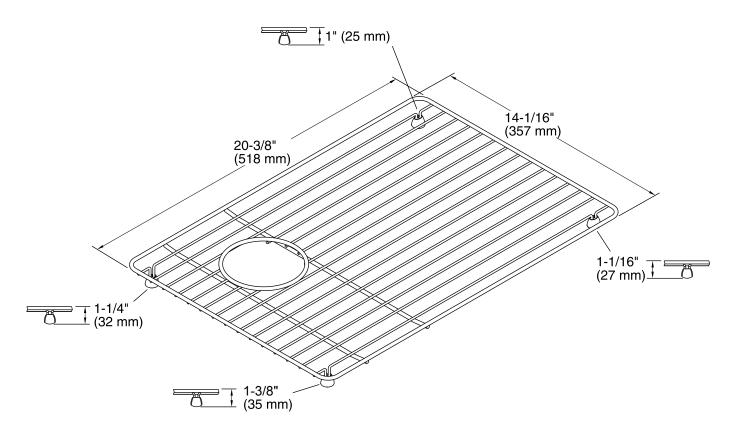

## **Technical Information**

All product dimensions are nominal.

Material: Stainless Steel