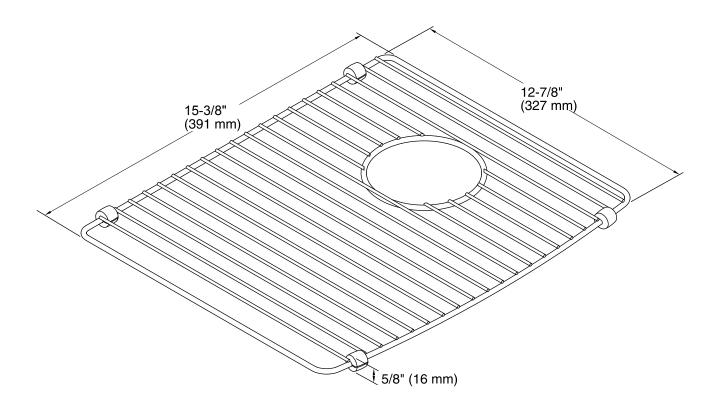

### **Technical Information**

All product dimensions are nominal. Material: Stainless Steel