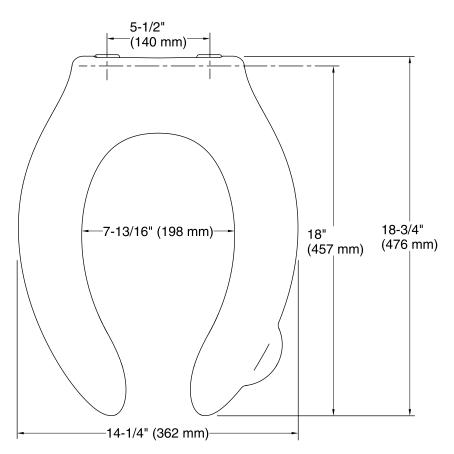

#### **Technical Information**

All product dimensions are nominal.

Seat shape type: Elongated Seat front type: Open-front Seat hinge type: Check

Seat-mounting holes: 5-1/2" (140 mm)