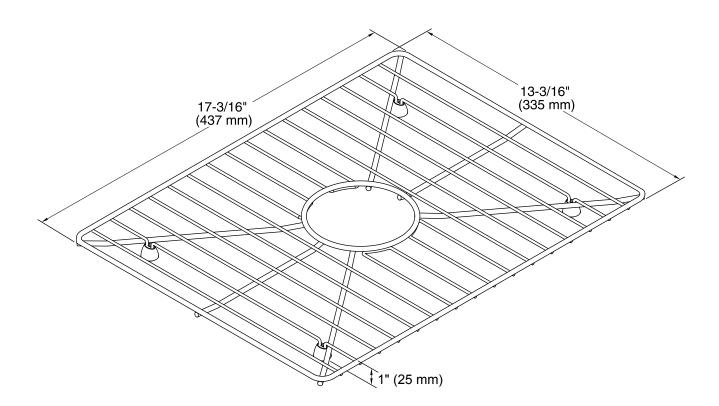

## **Technical Information**

All product dimensions are nominal. Material: Stainless Steel