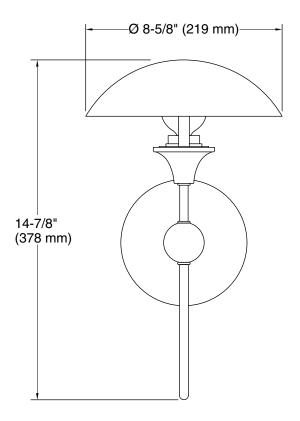

## **Technical Information**

All product dimensions are nominal.

Material: Steel, Aluminum, Brass

Number of Lights: 1

Lighting Type: Socket-based
Socket Type: E-12 Candelabra

Number of Shades: 1 Shade Type: Metal