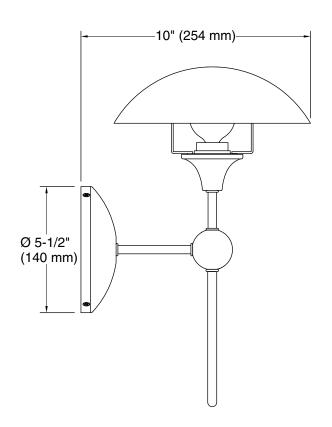

## **Technical Information**

All product dimensions are nominal.

Material: Steel, Aluminum, Brass

Number of Lights: 1

Lighting Type: Socket-based
Socket Type: E-12 Candelabra

Number of Shades: 1 Shade Type: Metal