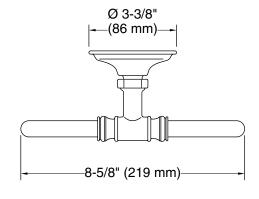

## **Technical Information**

All product dimensions are nominal.

Installation Type: Wall-mount

Material: Zinc, Stainless Steel