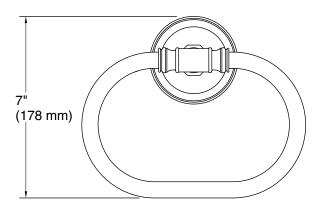

## **Technical Information**

All product dimensions are nominal.

Installation Type: Wall-mount

Material: Zinc, Stainless Steel