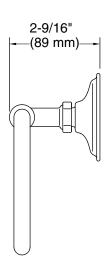

## **Technical Information**

All product dimensions are nominal.

Installation Type: Wall-mount

Material: Zinc, Stainless Steel