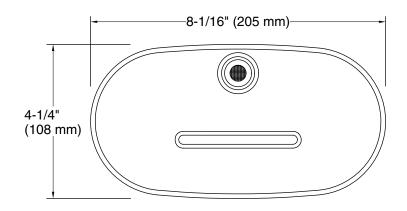

#### **Features**

- 4-1/4" x 8-1/16" x 1-5/16" (108 x 205 x 33 mm) oblong shelf with rim.
- Designed to fit most KOHLER slidebars with integrated water supply as well as stand-alone supply elbows.
- Coordinates with other products in the Statement collection.
- Lightly textured surface keeps soap and bottles secure.
- Center drain slot prevents water pooling.

#### **Technical Information**

All product dimensions are nominal.