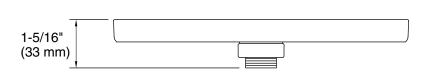

#### **Features**

- 4-1/4" x 8-1/16" x 1-5/16" (108 x 205 x 33 mm) oblong shelf with rim.
- Designed to fit most KOHLER slidebars with integrated water supply as well as stand-alone supply elbows.
- Coordinates with other products in the Statement collection.
- Lightly textured surface keeps soap and bottles secure.
- Center drain slot prevents water pooling.

#### **Technical Information**

All product dimensions are nominal.