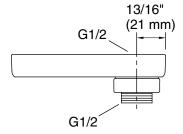

#### Installation

- G 1/2" 14 connection.
- Easy installation no special tools required.

#### **Technical Information**

All product dimensions are nominal.