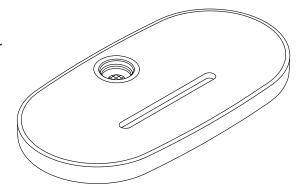

#### **Features**

- 4-1/4" x 8-1/16" x 1-5/16" (108 x 205 x 33 mm) oblong shelf with rim.
- Designed to fit most KOHLER slidebars with integrated water supply as well as stand-alone supply elbows.
- Coordinates with other products in the Statement collection.
- Lightly textured surface keeps soap and bottles secure.
- Center drain slot prevents water pooling.