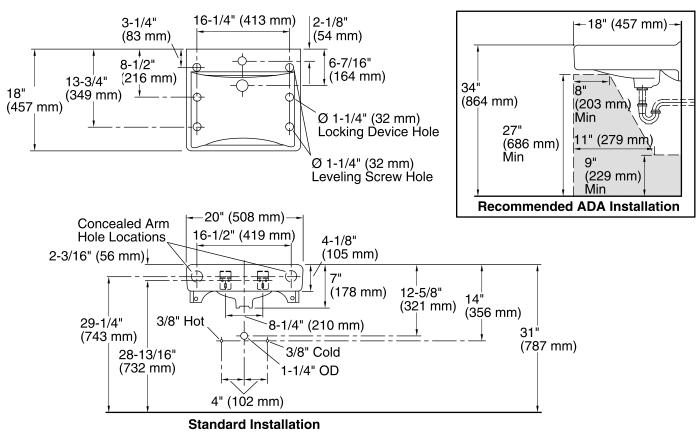

### **Technical Information**

| All product dimensions are nominal. |                                                                             |
|-------------------------------------|-----------------------------------------------------------------------------|
| Bowl configuration:                 | Single                                                                      |
| Installation:                       | Wall-mount                                                                  |
| Bowl area (Only):                   | Length: 18" (457 mm)<br>Width: 13" (330 mm)<br>Water depth: 4-7/8" (124 mm) |
| Number of deck holes:               | 1                                                                           |
| Faucet hole(s):                     | 1-3/8" (35 mm)                                                              |
| Drain hole:                         | 1-3/4" (44 mm)                                                              |

#### Notes

Install this product according to the installation instructions.

ADA, OBC, CSA B651 compliant when installed to the specific requirements of these regulations.