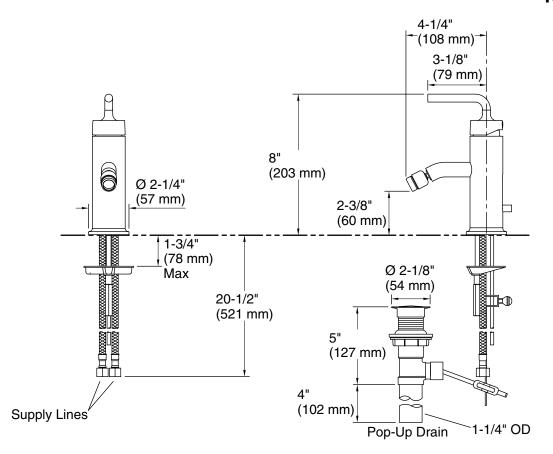

### **Technical Information**

All product dimensions are nominal.

#### **Features**

- One-piece, self-contained ceramic disc valve allows both volume and temperature control.
- Temperature memory allows faucet to be turned on and off at any temperature setting.
- High-temperature limit setting for added safety.
- Available with straight handle.
- Flexible connections for easy installation.
- Pop-up drain with lift rod and tailpiece.
- 4-1/4" (108 mm) swivel spray spout.