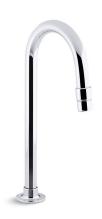

# Bathroom Sink Gooseneck Spout K-13770

#### **Features**

- Brass construction.
- 5" (127 mm) gooseneck spout.
- Standard aerator.
- Lower flow aerator options available (see Kohler Price Book).
- Flange
- External NPT connection.
- 2.2 gal/min (8.3 l/min) maximum flow rate [max at 60 psi (4.14 bar)].