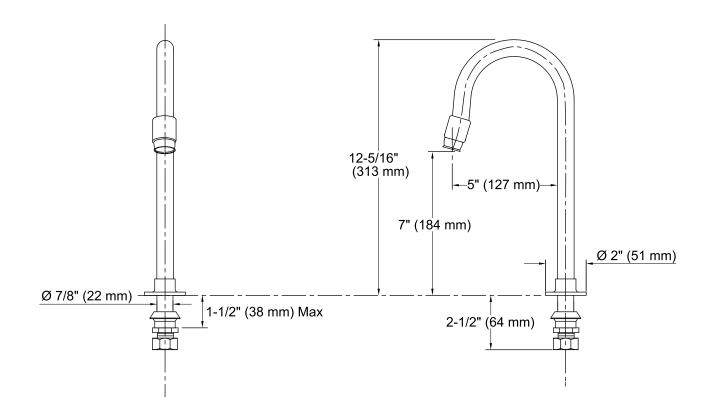

### **Technical Information**

All product dimensions are nominal.

Faucet:

Flow rate: 2.2 gal/min (8.3 l/min)

Pressure: 60 psi (4.1 bar)

Spout:

Spout reach: 5" (127 mm)