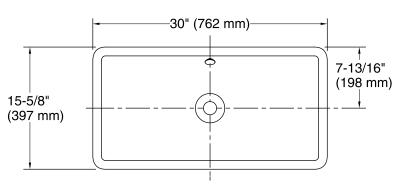

## **Technical Information**

All product dimensions are nominal.

Installation: Drop-In, Under-mount

Bowl area (Only) Length: 28-13/16" (732 mm)

Width: 14-7/16" (367 mm) Bowl depth: 4-3/4" (121 mm) Water depth: 3-5/16" (84 mm)

Drain hole: 1-3/4" (44 mm)

Template: 1319048-7, required, included