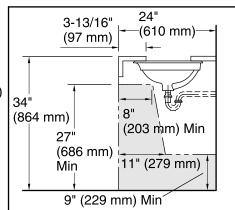

# Iron Plains® Rectangle Trough

Drop-In/Under-Mount Bathroom Sink K-20212

**Recommended ADA Installation** 

ADA, CSA B651 compliant when installed to the specific requirements of these regulations.