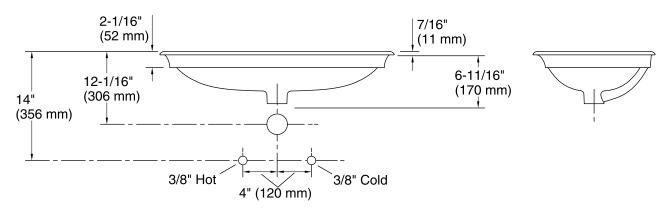

## **Technical Information**

All product dimensions are nominal.

Installation: Drop-In, Under-mount

Bowl area (Only) Length: 28-13/16" (732 mm)

Width: 14-7/16" (367 mm) Bowl depth: 4-3/4" (121 mm) Water depth: 3-5/16" (84 mm)

Drain hole: 1-3/4" (44 mm)

Template: 1319048-7, required, included