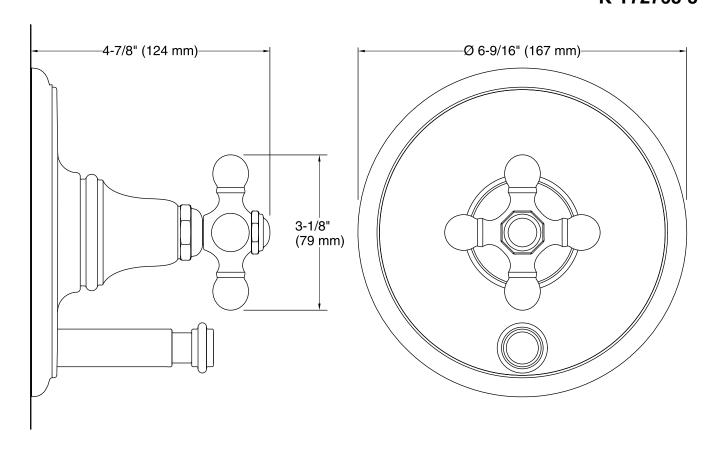

Trim only; requires K-11748-K or K-11748-KS Rite-Temp pressure-balancing valve with push-button diverter (sold separately)
- Coordinates with Artifacts® faucets and accessories

### Material

- Premium metal construction
- KOHLER finishes resist corrosion and tarnishing

## Installation

Wall-mount



ADA

Codes/Standards

ASME A112.18.1/CSA B125.1 ADA ICC/ANSI A117.1

# KOHLER® Faucet Lifetime Limited Warranty

See website for detailed warranty information.

# **Available Color/Finishes**

Color tiles intended for reference only.

| Color | Code | Description              |
|-------|------|--------------------------|
|       | CP   | Polished Chrome          |
|       | SN   | Vibrant® Polished Nickel |
|       | BN   | Vibrant® Brushed Nickel  |





# Artifacts™ Valve Trim K-T72768-3



## **Technical Information**

All product dimensions are nominal.

### **Notes**

Install this product according to the installation instructions.

ADA compliant when installed to the specific requirements of these regulations.