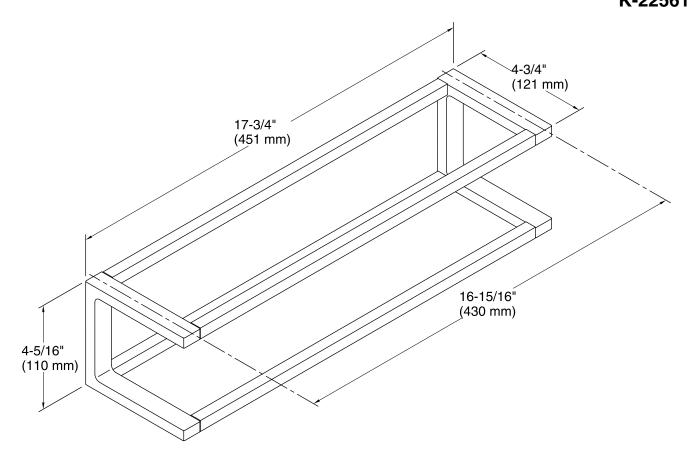

o expand your wall system.
- Coordinates with other products in the Draft collection.

## Material

- Premium metal construction.
- KOHLER finishes resist corrosion and tarnish.

## Installation

Tools and installation template included.



# Codes/Standards

None Applicable

# KOHLER® Faucet Lifetime Limited Warranty

See website for detailed warranty information.

## Available Colors/Finishes

Color tiles intended for reference only.

| Color | Code | Description              |
|-------|------|--------------------------|
|       | CP   | Polished Chrome          |
|       | SN   | Vibrant® Polished Nickel |
|       | BN   | Vibrant® Brushed Nickel  |
|       | BL   | Matte Black              |
|       | RGD  | Vibrant Rose Gold        |
|       |      |                          |









**Technical Information** 

All product dimensions are nominal.

### **Notes**

Install this product according to the installation instructions

CAUTION: Risk of personal injury. Do not install these products in any area where they are likely to be used inadvertently as a grab bar or support bar. These products are not designed or intended for use as a grab bar or support bar.