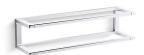

### **Features**

- Frame functions as a towel rack and a wall-mounted storage system.
- Holds Draft components including trays, containers, hooks, and dishes (sold separately).
- Arrange multiple frames together to expand your wall system.
- Coordinates with other products in the Draft collection.