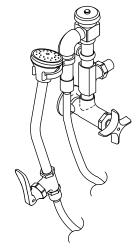

#### **Features**

- Brass construction
- · Brass valve bodies
- Vacuum breaker
- Loose key stops
- Valvet<sub>®</sub> valve
- Standard sprayhead
- Vinyl hose
- Self-closing lever control spray and hook
- NPT connection

## **Product Specification**

Bedpan washer shall be of brass construction. Faucet shall feature a brass valve body. Faucet shall also feature a Valvet valve. Product shall include standard sprayhead, vacuum breaker, vinyl hose, loose key stop, self-closing lever control spray and hook, and NPT connection. Faucet shall be Kohler Model K-13925-CP.