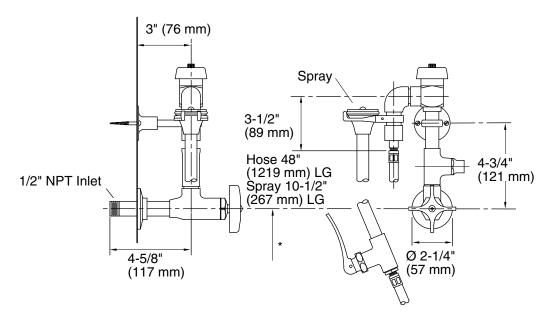

## Product Diagram

#### **Installation Notes**

Install this product according to the installation guide.

\* Consult Local Codes For Vacuum Breaker Height