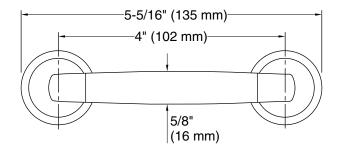

FEATURES P30801

- Solid metal construction for durability and reliability
- Includes all hardware for installation
- Complements KALLISTA's transitional faucets and fixtures

| SPECIFIED MODEL |                           |                      |                    |                     |
|-----------------|---------------------------|----------------------|--------------------|---------------------|
| Model           | Description               | Finishes             |                    |                     |
| P30801-00       | Transitional Cabinet Pull | ☐ CP Polished Chrome | ☐ AD Nickel Silver | ☐ 24K Polished Gold |
|                 |                           | ☐ AG Brushed Nickel  | ☐ W7 Black Nickel  | ☐ BCH Blush Bronze  |