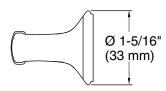

FEATURES P30801

- Solid metal construction for durability and reliability
- Includes all hardware for installation
- Complements KALLISTA's transitional faucets and fixtures

| SPECIFIED MODEL |                           |                      |                    |                     |
|-----------------|---------------------------|----------------------|--------------------|---------------------|
| Model           | Description               | Finishes             |                    |                     |
| P30801-00       | Transitional Cabinet Pull | ☐ CP Polished Chrome | ☐ AD Nickel Silver | ☐ 24K Polished Gold |
|                 |                           | ☐ AG Brushed Nickel  | ☐ W7 Black Nickel  | ☐ BCH Blush Bronze  |