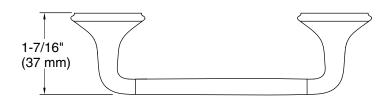

FEATURES P30801

- Solid metal construction for durability and reliability
- Includes all hardware for installation
- Complements KALLISTA's transitional faucets and fixtures

| SPECIFIED MODEL |                           |                      |                    |                     |
|-----------------|---------------------------|----------------------|--------------------|---------------------|
| Model           | Description               | Finishes             |                    |                     |
| P30801-00       | Transitional Cabinet Pull | ☐ CP Polished Chrome | ☐ AD Nickel Silver | ☐ 24K Polished Gold |
|                 |                           | ☐ AG Brushed Nickel  | ☐ W7 Black Nickel  | ☐ BCH Blush Bronze  |