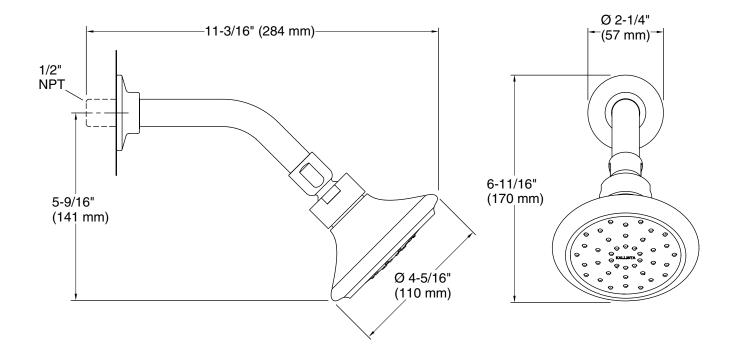

## Single-Function Showerhead with Arm

## **FEATURES**

- Sprayface resists hard water build-up and is easy to clean
- 1.75 gal/min (6.6 l/min) flow rate
- Complements the Script collection