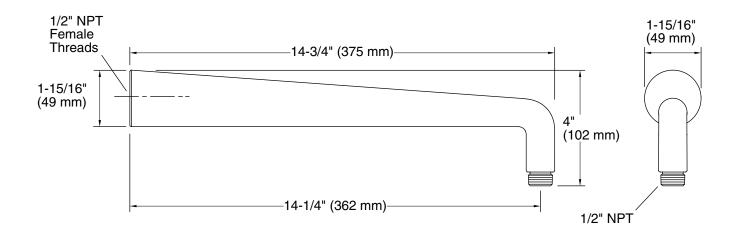

## Taper Wall-Mount Arm for Raindome

FEATURES P24841

- Solid brass construction for durability and reliability
- 1/2" NPT connection
- Complements the Taper collection

| SPECIFIED MODEL         |                                                       |                                                                                                                                                                                                                                                                                                                                                                                                                                                                                                                                                                                                                                                                                                                                                                                                                                                                                                                                                                                                                                                                                                                                                                                                                                                                                                                                                                                                                                                                                                                                                                                                                                                                                                                                                                                                                                                                                                                                                                                                                                                                                                                                |  |
|-------------------------|-------------------------------------------------------|--------------------------------------------------------------------------------------------------------------------------------------------------------------------------------------------------------------------------------------------------------------------------------------------------------------------------------------------------------------------------------------------------------------------------------------------------------------------------------------------------------------------------------------------------------------------------------------------------------------------------------------------------------------------------------------------------------------------------------------------------------------------------------------------------------------------------------------------------------------------------------------------------------------------------------------------------------------------------------------------------------------------------------------------------------------------------------------------------------------------------------------------------------------------------------------------------------------------------------------------------------------------------------------------------------------------------------------------------------------------------------------------------------------------------------------------------------------------------------------------------------------------------------------------------------------------------------------------------------------------------------------------------------------------------------------------------------------------------------------------------------------------------------------------------------------------------------------------------------------------------------------------------------------------------------------------------------------------------------------------------------------------------------------------------------------------------------------------------------------------------------|--|
| Model                   | Description                                           | Finishes                                                                                                                                                                                                                                                                                                                                                                                                                                                                                                                                                                                                                                                                                                                                                                                                                                                                                                                                                                                                                                                                                                                                                                                                                                                                                                                                                                                                                                                                                                                                                                                                                                                                                                                                                                                                                                                                                                                                                                                                                                                                                                                       |  |
| P24841-00               | Taper Wall-Mount Arm for Raindome                     | CP Polished Chrome Silver AG Brushed Nickel GN Gunme                                                                                                                                                                                                                                                                                                                                                                                                                                                                                                                                                                                                                                                                                                                                                                                                                                                                                                                                                                                                                                                                                                                                                                                                                                                                                                                                                                                                                                                                                                                                                                                                                                                                                                                                                                                                                                                                                                                                                                                                                                                                           |  |
| Recommended Accessories |                                                       |                                                                                                                                                                                                                                                                                                                                                                                                                                                                                                                                                                                                                                                                                                                                                                                                                                                                                                                                                                                                                                                                                                                                                                                                                                                                                                                                                                                                                                                                                                                                                                                                                                                                                                                                                                                                                                                                                                                                                                                                                                                                                                                                |  |
| P21512-00               | Small Contemporary Raindome - 2.5 gal/min (9.5 l/min) | CP Polished Chrome AD Nickel Silver AG Brushed Nickel GN Gunme                                                                                                                                                                                                                                                                                                                                                                                                                                                                                                                                                                                                                                                                                                                                                                                                                                                                                                                                                                                                                                                                                                                                                                                                                                                                                                                                                                                                                                                                                                                                                                                                                                                                                                                                                                                                                                                                                                                                                                                                                                                                 |  |
| P21512-E                | Small Contemporary Raindome - 2.0 gal/min (7.6 l/min) | CP Polished Chrome AD Nickel Silver AG Brushed Nickel GN Gunme                                                                                                                                                                                                                                                                                                                                                                                                                                                                                                                                                                                                                                                                                                                                                                                                                                                                                                                                                                                                                                                                                                                                                                                                                                                                                                                                                                                                                                                                                                                                                                                                                                                                                                                                                                                                                                                                                                                                                                                                                                                                 |  |
| P21513-00               | Large Contemporary Raindome                           | CP Polished Chrome Chro |  |