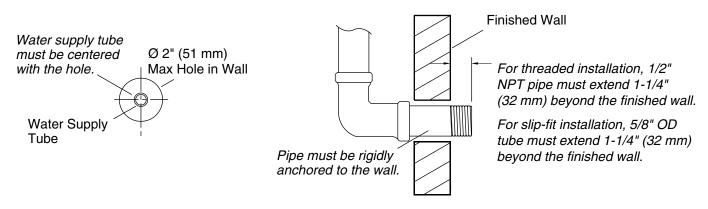

#### **Spout Installation Information**

| SPECIFIED MODEL |                             |                      |                    |                     |               |
|-----------------|-----------------------------|----------------------|--------------------|---------------------|---------------|
| Model           | Description                 | Finishes             |                    |                     |               |
| P24814-00       | Taper Wall-Mount Bath Spout | ☐ CP Polished Chrome | ☐ AD Nickel Silver | ☐ AG Brushed Nickel | ☐ GN Gunmetal |