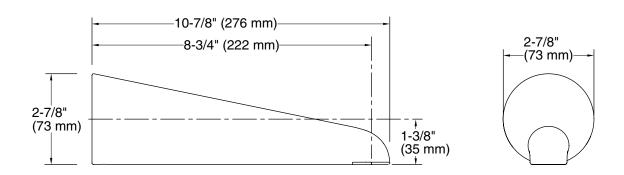

#### **Spout Installation Information**

| SPECIFIED MODEL |                             |                      |                    |                     |               |
|-----------------|-----------------------------|----------------------|--------------------|---------------------|---------------|
| Model           | Description                 | Finishes             |                    |                     |               |
| P24814-00       | Taper Wall-Mount Bath Spout | ☐ CP Polished Chrome | ☐ AD Nickel Silver | ☐ AG Brushed Nickel | ☐ GN Gunmetal |