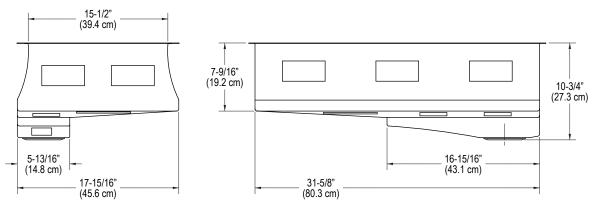

| PRODUCT INFORMATION                         |                                                                 |
|---------------------------------------------|-----------------------------------------------------------------|
| Fixture*:                                   |                                                                 |
| Basin Area                                  | 31-1/2" (80 cm) x 15-3/8" (39.1 cm)                             |
| Water Depth                                 | 8-1/4" (21 cm)                                                  |
| Drain hole                                  | 3-5/8" (9.2 cm) D.                                              |
| *Approximate Measurements For Comparison On | ly                                                              |
| Included Components:                        |                                                                 |
| Cutout Template                             | 1153796-7                                                       |
| Hardware Kit                                | 91915                                                           |
|                                             | tion beard. For each (4) additional annual content flat content |