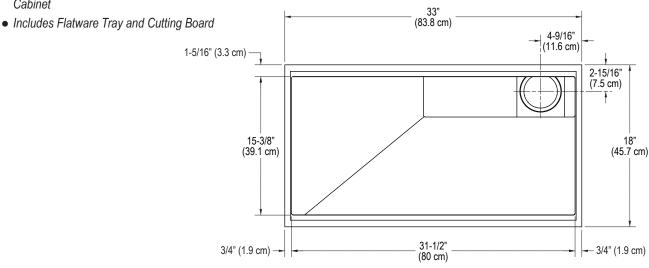

| PRODUCT INFORMATION                         |                                                                 |
|---------------------------------------------|-----------------------------------------------------------------|
| Fixture*:                                   |                                                                 |
| Basin Area                                  | 31-1/2" (80 cm) x 15-3/8" (39.1 cm)                             |
| Water Depth                                 | 8-1/4" (21 cm)                                                  |
| Drain hole                                  | 3-5/8" (9.2 cm) D.                                              |
| *Approximate Measurements For Comparison On | ly                                                              |
| Included Components:                        |                                                                 |
| Cutout Template                             | 1153796-7                                                       |
| Hardware Kit                                | 91915                                                           |
|                                             | tion beard. For each (4) additional annual content flat content |

Includes one (1) flatware tray and one (1) cutting board. For each (1) additional or replacement flatware tray, order part number 1142139. For each (1) additional or replacement cutting board, order part number 1142129.