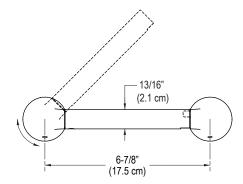

## Counterpoint™ Toilet Paper Holder

FEATURES P33208

- Solid Brass Construction for Durability and Reliability
- Rotating Arm Allows for Easy Toilet Paper Roll Replacement
- Coordinates with the Counterpoint Collection