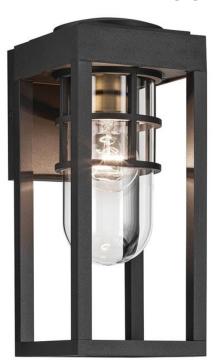

## **SPECIFICATIONS**

Wire Connectors

Textured Black

| 00                                                                              |                                                                                                                              |
|---------------------------------------------------------------------------------|------------------------------------------------------------------------------------------------------------------------------|
| Certifications/Qualifications                                                   |                                                                                                                              |
|                                                                                 | www.kichler.com/warranty                                                                                                     |
| Dimensions                                                                      |                                                                                                                              |
| Base Backplate Extension Weight Height from center of Wall opening (Spec Sheet) | 6.50 x 6.50<br>6.50"<br>3.28 LBS<br>3.50"                                                                                    |
| Height<br>Width                                                                 | 13.00"<br>5.50"                                                                                                              |
| Electrical                                                                      |                                                                                                                              |
| Input Voltage                                                                   | 120.00V                                                                                                                      |
| Light Source                                                                    |                                                                                                                              |
| Dimmable Notes                                                                  | Dimmable when used with dimmer switch (sold separately); when using LED bulbs, see bulb manufacturer dimming specifications. |
| Mounting/Installation                                                           |                                                                                                                              |
| Connector Interior/Exterior Lead Wire Length Location Rating Mounting Weight    | Yes<br>EXTERIOR<br>6"<br>Wet<br>3.28 LBS                                                                                     |
| 14.5                                                                            | NAP AL 6                                                                                                                     |

| FIXTURE ATTRIBUTES                       |                                                            |
|------------------------------------------|------------------------------------------------------------|
| Housing                                  |                                                            |
| Diffuser Description<br>Primary Material | Clear<br>Plastic                                           |
| <b>Product/Ordering Information</b>      |                                                            |
| SKU<br>Finish<br>Style<br>UPC            | 59137BKT<br>Textured Black<br>Industrial<br>783927000000.0 |
| Finish Options                           |                                                            |