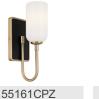

e Notes                                  | Dimmable when used with dimmer<br>switch (sold separately); when using<br>LED bulbs, see bulb manufacturer |

Lamp Included Not Included Lamp Type В

Light Source Bulb Max or Nominal Watt 60.00 # of Bulbs/LED Modules

Socket Type E12 (Candelabra)

### Mounting/Installation

Connector Yes Interior/Exterior INTERIOR 6" Lead Wire Length Location Rating Damp Mounting Weight 5.50 LBS Wire Connectors Wire Nuts

# **FIXTURE ATTRIBUTES**

### Housing

Diffuser Description Opal Primary Material Steel

Shade Dimensions 3.75" D X 6.75" H

### **Product/Ordering Information**

SKU 55163PN Finish Polished Nickel Style Contemporary **UPC** 783927032377.0

### **Finish Options**

Brushed Nickel

Champagne Bronze

Polished Nickel



## **ALSO IN THIS FAMILY**













55162CPZ

55162PN