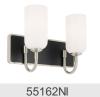

tes                                  | Dimmable when used with dimmer<br>switch (sold separately); when using<br>LED bulbs, see bulb manufacturer |

Lamp Included Not Included Lamp Type В

Light Source Bulb Max or Nominal Watt 60.00 # of Bulbs/LED Modules

Socket Type E12 (Candelabra)

### Mounting/Installation

Connector Yes Interior/Exterior INTERIOR 6" Lead Wire Length Location Rating Damp Mounting Weight 5.50 LBS Wire Connectors Wire Nuts

# **FIXTURE ATTRIBUTES**

### Housing

Diffuser Description Opal Primary Material Steel

Shade Dimensions 3.75" D X 6.75" H

### **Product/Ordering Information**

SKU 55163PN Finish Polished Nickel Style Contemporary **UPC** 783927032377.0

### **Finish Options**

Brushed Nickel

Champagne Bronze

Polished Nickel



## **ALSO IN THIS FAMILY**













55162CPZ

55162PN