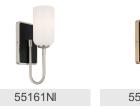

ble Notes                                  | Dimmable when used with dimmer<br>switch (sold separately); when using<br>LED bulbs, see bulb manufacturer |

Lamp Included Not Included Lamp Type В

Light Source Bulb Max or Nominal Watt 60.00 # of Bulbs/LED Modules

Socket Type E12 (Candelabra)

### Mounting/Installation

Connector Yes Interior/Exterior INTERIOR 6" Lead Wire Length Location Rating Damp Mounting Weight 5.50 LBS Wire Connectors Wire Nuts

# **FIXTURE ATTRIBUTES**

### Housing

Diffuser Description Opal Primary Material Steel

Shade Dimensions 3.75" D X 6.75" H

### **Product/Ordering Information**

SKU 55163PN Finish Polished Nickel Style Contemporary **UPC** 783927032377.0

### **Finish Options**

Brushed Nickel

Champagne Bronze

Polished Nickel



## **ALSO IN THIS FAMILY**













55162CPZ

55162PN