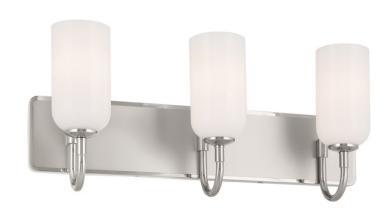

### **SPECIFICATIONS**

| or Lon IoAnono                                  |                                                                                                            |
|-------------------------------------------------|------------------------------------------------------------------------------------------------------------|
| Certifications/Qualifications                   |                                                                                                            |
|                                                 | www.kichler.com/warranty                                                                                   |
| Dimensions                                      |                                                                                                            |
| Base Backplate Extension                        | 24" X " 5"<br>6.50"                                                                                        |
| Weight                                          | 7.50 LBS                                                                                                   |
| Height from center of Wall opening (Spec Sheet) | 6.25"                                                                                                      |
| Height                                          | 10.25"                                                                                                     |
| Width                                           | 24.00"                                                                                                     |
| Electrical                                      |                                                                                                            |
| Input Voltage                                   | 120.00V                                                                                                    |
| Light Source                                    |                                                                                                            |
| Dimmable                                        | Yes                                                                                                        |
| Dimmable Notes                                  | Dimmable when used with dimmer<br>switch (sold separately); when using<br>LED bulbs, see bulb manufacturer |

### Housing

Diffuser Description Opal Primary Material Steel

Shade Dimensions 3.75" D X 6.75" H

### **Product/Ordering Information**

SKU 55163PN Finish Polished Nickel Style Contemporary **UPC** 783927032377.0