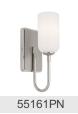

Notes                                  | Dimmable when used with dimmer<br>switch (sold separately); when using<br>LED bulbs, see bulb manufacturer |

Lamp Included Not Included Lamp Type В

Light Source Bulb Max or Nominal Watt 60.00 # of Bulbs/LED Modules

Socket Type E12 (Candelabra)

### Mounting/Installation

Connector Yes Interior/Exterior INTERIOR 6" Lead Wire Length Location Rating Damp Mounting Weight 5.50 LBS Wire Connectors Wire Nuts

# **FIXTURE ATTRIBUTES**

### Housing

Diffuser Description Opal Primary Material Steel

Shade Dimensions 3.75" D X 6.75" H

### **Product/Ordering Information**

SKU 55163PN Finish Polished Nickel Style Contemporary **UPC** 783927032377.0

### **Finish Options**

Brushed Nickel

Champagne Bronze

Polished Nickel



## **ALSO IN THIS FAMILY**













55162CPZ

55162PN