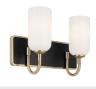

s                                  | Dimmable when used with dimmer<br>switch (sold separately); when using<br>LED bulbs, see bulb manufacturer |

Lamp Included Not Included Lamp Type В

Light Source Bulb Max or Nominal Watt 60.00 # of Bulbs/LED Modules

Socket Type E12 (Candelabra)

### Mounting/Installation

Connector Yes Interior/Exterior INTERIOR 6" Lead Wire Length Location Rating Damp Mounting Weight 5.50 LBS Wire Connectors Wire Nuts

# **FIXTURE ATTRIBUTES**

### Housing

Diffuser Description Opal Primary Material Steel

Shade Dimensions 3.75" D X 6.75" H

### **Product/Ordering Information**

SKU 55163PN Finish Polished Nickel Style Contemporary **UPC** 783927032377.0

### **Finish Options**

Brushed Nickel

Champagne Bronze

Polished Nickel



## **ALSO IN THIS FAMILY**













55162CPZ

55162PN