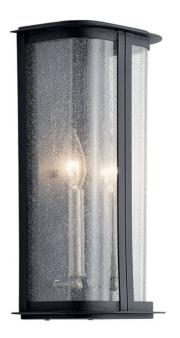

# Certifications/Qualifications

www.kichler.com/warrantu

**Dimensions** 

Base Backplate 5.25 X 14.00

Extension 4.75"
Weight 3.60 LBS
Height from center of 7.00"

Wall opening (Spec

Sheet)

Unight

Height 14.25" Width 7.25"

**Light Source** 

Lamp Included Not Included

Lamp Type B

Light Source Incandescent

Max or Nominal Watt 60.00 # of Bulbs/LED 2

Modules

Max Wattage/Range 60.00 Socket Type CAND Socket Wire 105

Mounting/Installation

Interior/Exterior Exterior
Location Rating Wet

Mounting Style Wall Mount Mounting Weight 1.60 LBS

### **FIXTURE ATTRIBUTES**

Housing

Diffuser Description Clear Seeded
Primary Material ALUMINUM

**Product/Ordering Information** 

SKU 59091DBK

Finish Distressed Black
Style Transitional
UPC 783927002370