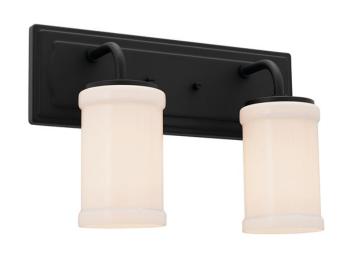

## **SPECIFICATIONS**

| SPECIFICALIONS                                                                                |                                                                |
|-----------------------------------------------------------------------------------------------|----------------------------------------------------------------|
| Certifications/Qualifications                                                                 |                                                                |
|                                                                                               | www.kichler.com/warranty                                       |
| Dimensions                                                                                    |                                                                |
| Base Backplate Extension Weight Height from center of Wall opening (Spec Sheet) Height Length | 15.25 X 5.00<br>6.25"<br>4.00 LBS<br>7.75"<br>10.25"<br>15.25" |
| Electrical                                                                                    |                                                                |
| Input Voltage                                                                                 | 120.00V                                                        |
| Light Source                                                                                  |                                                                |
| Dimmable<br># of Bulbs/LED Modules                                                            | n/a<br>2                                                       |
| Mounting/Installation                                                                         |                                                                |

Yes

Yes

6"

Damp 2.75 LBS

INTERIOR

Wire Nuts

Install Glass Up or Down

Connector

Interior/Exterior

Location Rating

Mounting Weight

Lead Wire Length

| Housing              |       |
|----------------------|-------|
| Diffuser Description | Opal  |
| Primary Material     | Steel |
| Shade Included       | n/a   |

**Product/Ordering Information** 

 SKU
 55130BKT

 Finish
 Textured Black

 Style
 Cottagecore

 UPC
 783927014304