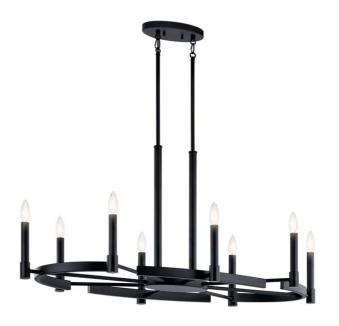

### **Dimensions**

Base Backplate 9.00 X 5.00 OVAL

Chain/Stem Length 36"

Weight 25.00 LBS
Height 20.00"
Length 43.00"
Overall Height 58.00"
Width 21.50"

### **Light Source**

Lamp Included Not Included

Lamp Type B10

Light Source Incandescent

Max or Nominal Watt 60.00 # of Bulbs/LED 8

Modules

Max Wattage/Range 60.00
Socket Type CAND
Socket Wire 105

### Housing

Primary Material STEEL

# **Product/Ordering Information**

SKU 52429BK Finish Black

UPC 783927001755

### **Finish Options**

Black

Brushed Natural Brass

Polished Nickel