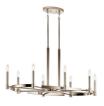

### **Finish Options**

Black

Brushed Natural Brass

Polished Nickel

## **ALSO IN THIS FAMILY**

<u>52428BNB</u>

<u>52428PN</u>

<u>52429BNB</u>

<u>52429PN</u>

<u>52427BK</u>