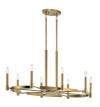

### **Finish Options**

Black

Brushed Natural Brass

Polished Nickel

## **ALSO IN THIS FAMILY**

<u>52428BNB</u>

<u>52428PN</u>

<u>52429BNB</u>

<u>52429PN</u>

<u>52427BK</u>