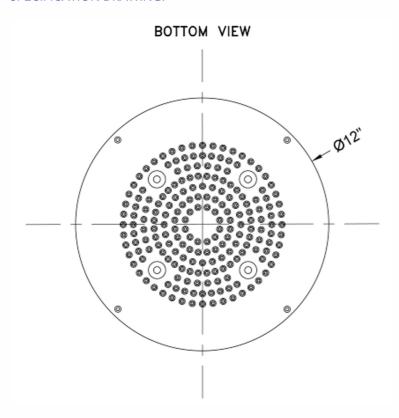

# 12" Diameter Chromatherapy CIRCOLARE Dream Light

# Model #: 12R-DLCT-





## **FEATURES:**

- 12" Diameter Round dream light chromatherapy water feature
- Wall mounted control panel allows for fixed or color changing
- 1/2" male IPS connection with flexible hose
  Surface or flush mount to ceiling

- Easy clean replaceable rubber jets
  Low voltage color changing LED lights
  Input voltage 110V AC (transformer included)
  CE approved
- Control panel fits standard electrical box
- Requires minimum flow rate of 5.5 GPM
- Standard finish is chrome. For other finish options, contact JACLO for pricing & availability

# **AVAILABLE FINISHES:**

Polished Chrome (PCH)

## SPECIFICATION DRAWING:



## **SPRAY PATTERNS:**