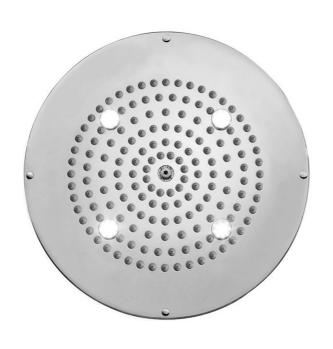

# 12" Diameter Chromatherapy CIRCOLARE Dream Light

## **FEATURES:**

- 12" Diameter Round dream light chromatherapy water feature
- Wall mounted control panel allows for fixed or color changing
- 1/2" male IPS connection with flexible hose
  Surface or flush mount to ceiling

- Easy clean replaceable rubber jets
  Low voltage color changing LED lights
  Input voltage 110V AC (transformer included)
  CE approved
- Control panel fits standard electrical box
- Requires minimum flow rate of 5.5 GPM
- Standard finish is chrome. For other finish options, contact JACLO for pricing & availability