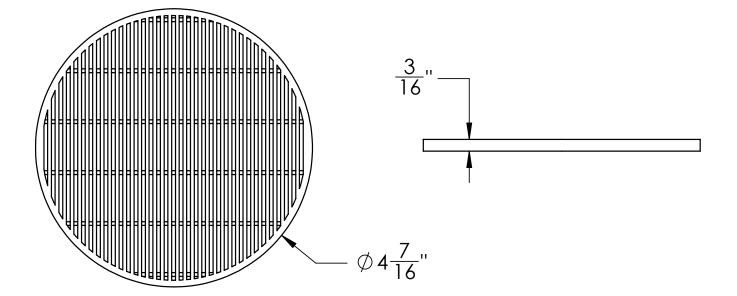

# **RWS 5 Specifications** ID Infinity Drain

### **RWS 5**:

- Wedge Wire pattern decorative plate
- Used with R 52 or R 54 throat
- 316L Stainless Steel