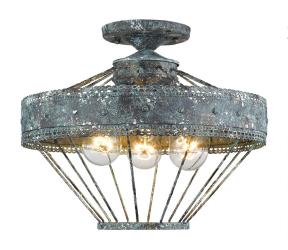

## FERRIS 7856-SF VP

UPC: 844375045583

Semi-Flush

Ferris is a casual, vintage-inspired design that was created for eclectic or farmhouse decors. The unique metal work features a scallop detail and a multi-layered, hand-painted finish. The blue verdigris patina finish is applied with white and gold accent to create a chic, but weathered look. This semi-flush creates a generous open area for widespread ambient-lighting.

| Fixture Finish:              | Blue Verde Patina    |                      |
|------------------------------|----------------------|----------------------|
| Glass/Shade Finish:          |                      |                      |
| Materials:                   | Steel                | NA                   |
| Fixture Width:               | 15"                  | 38.1cm               |
| Fixture Height:              | 12.25"               | 31.12cm              |
| Fixture Extension            |                      |                      |
| Glass Diameter:              |                      |                      |
| Glass Height:                |                      |                      |
| Canopy Backplate Dimensions: | 5.5"Dia x 1.375"E    | 13.97cmDia x 3.49cmE |
| Chain:                       | 6'                   | 1.83                 |
| Rod:                         | NA                   | NA                   |
| Wire:                        | 8"                   | 3.048m               |
| Bulb Type:                   | Incandescent, Type A | Bulbs Not Included   |
| Wattage:                     | 3 x 60W(M)           |                      |
| Voltage:                     | 120                  |                      |
| Install Position:            |                      |                      |
| Approved Location:           | Dry Location         |                      |