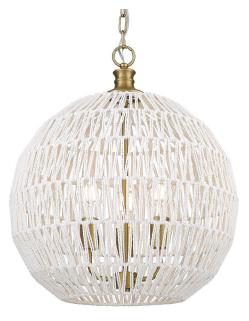

## **Florence**

6933-3P BCB-WR

UPC: 844375093492

## 3 Light Pendant

Transform the look and feel of your space with Florence. This natural fiber series is made of hand woven Raphia rope and is the perfect blend of modern and rustic style. The sophisticated finishes are highlighted by the beautiful texture of the natural rope shades. This collection is offered in a couple of finishes and shade color combinations and can work with a variety of spaces, including those with coastal, eclectic, or farmhouse styling.

| Fixture Finish:     | Brushed Champagne Bronze   |                      |
|---------------------|----------------------------|----------------------|
| Glass/Shade Finish: | Bleached White Raphia Rope |                      |
| Materials:          | Steel                      | Rope                 |
| Fixture Width:      | 18.5"                      | 46.99cm              |
| Fixture Height:     | 21.625"                    | 54.92cm              |
| Min - Max Height:   |                            |                      |
| Glass Diameter:     | 18.5"                      | 46.99cm              |
| Glass Height:       | 17"                        | 43.18cm              |
| Canopy/Backplate:   | 4.875"Dia x 0.875"E        | 12.38cmDia x 2.22cmE |
| Chain:              | 6'                         | 1.83m                |
| Rod:                | N/A                        |                      |
| Wire:               | 10'                        | 3.05m                |
| Bulb Type:          | Incandescent, Type A       |                      |
| Wattage:            | 3 x 60W(M)                 |                      |
| Voltage:            | 120                        |                      |
| Install Position:   |                            |                      |
| Approved Location:  | Dry Location               |                      |
|                     |                            |                      |