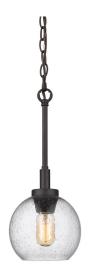

## Galveston

4855-M1L RBZ-SD

## Mini Pendant

A hand-painted Rubbed Bronze finish complements the textured Seeded Glass and heightens the rustic industrial look of the Galveston Collection. This strikingly masculine collection is perfect for vintage farmhouse and industrial decors. This mini pendant provides soft task lighting, fully illuminating a kitchen bar or countertop.

| Fixture Finish:              | Rubbed Bronze        |                    |
|------------------------------|----------------------|--------------------|
| Glass/Shade Finish:          | Seeded Glass         |                    |
| Materials:                   | Steel, Glass         |                    |
| Fixture Width:               | 7.25″                | 18.42cm            |
| Fixture Height:              | 17″                  | 43.18cm            |
| Fixture Extension            |                      |                    |
| Glass Diameter:              | 7.25″                | 18.42cm            |
| Glass Height:                | 6.25″                | 15.88cm            |
| Canopy Backplate Dimensions: | 4.875"Dia x 1"E      | 12.39cmW x 2.54cmE |
| Chain:                       | 6'                   | 1.83m              |
| Rod:                         | 1ea 6″               | 1ea 15.24cm        |
| Wire:                        | 10′                  | 3.05m              |
| Bulb Type:                   | Incandescent, Type A | No                 |
| Wattage:                     | 1 x 60W(M)           |                    |
| Voltage:                     | 110                  |                    |
| Install Position:            |                      |                    |
| Approved Location:           | Dry Location         |                    |
| Safety Rating:               | UL,CUL               |                    |
|                              |                      |                    |