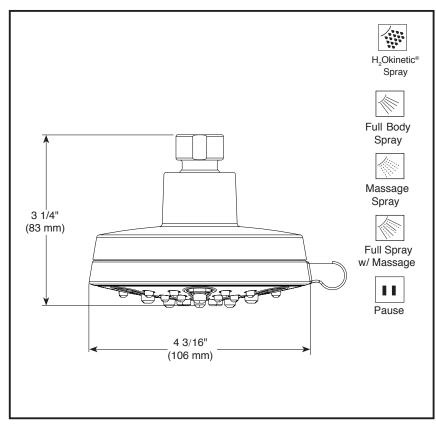

### **STANDARD SPECIFICATIONS:**

- Shower head with five settings pause is a non-positive shut-off
- Standard 1/2" pipe fitting
- Easy-turn spray dial
- Metal ball connector
- Maximum 2.0 gpm @ 80 psi, 7.6 L/min @ 550 kPa (52638-▲20-PK only)
- Maximum 1.75 gpm @ 80 psi, 6.6 L/min @ 550 kPa (52638-▲18-PK only)
- Maximum 1.5 gpm @ 80 psi, 5.7L/min @ 550 kPa (52638-\u00e515-PK only)