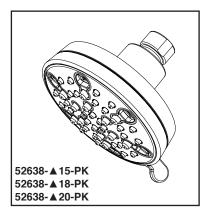

Submitted Model No.:

Specific Features:

▲ Designate proper finish suffix

see what Delta can do

# **SHOWER HEAD**

■ 5-Spray Setting Shower Head

#### **FEATURES:**

- Touch-Clean® Nozzles
- H<sub>2</sub>Okinetic® Technology Shower Head