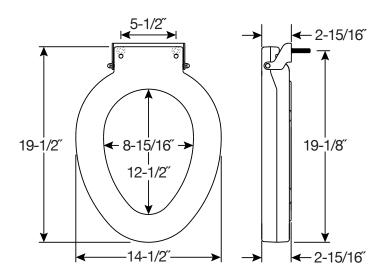

## SPECIFICATIONS:

Size: Elongated Material: Plastic Style: Lift / Riser (seat sold separately) Ring Bumpers: Four Hinges: Non-Corroding 300 Series Stainless Steel Mounting Bracket Hardware: STA-TITE<sup>®</sup> Commercial Fastening System<sup>™</sup>