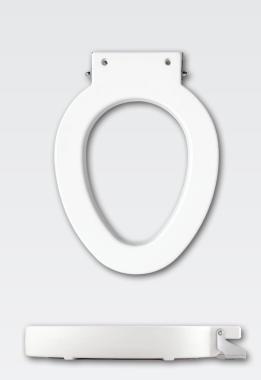

## HEAVY-DUTY PLASTIC LIFT FOR TOILET SEAT

## **FEATURES:**

- STA-TITE<sup>®</sup>
  Commercial Fastening System<sup>™</sup>
  Eliminates callbacks for loosened seats
- Blow-Molded Plastic Riser \* Provides 4" of additional height above rim once seat is installed

## SPECIFICATIONS:

Size: Elongated Material: Plastic Style: Lift / Riser (seat sold separately) Ring Bumpers: Four Hinges: Non-Corroding 300 Series Stainless Steel Mounting Bracket Hardware: STA-TITE<sup>®</sup> Commercial Fastening System<sup>™</sup>