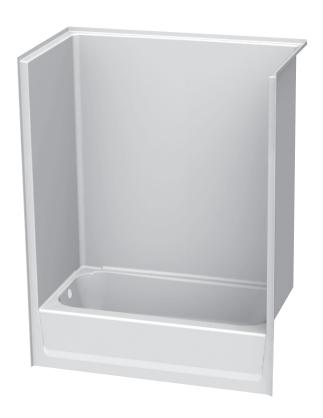

### **FEATURES**

- Tub-shower
- Smooth wall finish
- Ergonomic backrest
- 15" skirt
- Slip-resistant textured bottom
- Left or right hand drain
- AcrylX<sup>TM</sup> applied acrylic surface
- Lifetime limited warranty

# 2603SMT

60 x 32 x 76 inches

FEATURES Ibs Dimensional Tolerance ± %". Dimensions needed for site preparation should be measured from the unit. Aquatic assumes no responsibility for preparatory work.

| Model #             | Material | Wall Finish | Pieces | Drain    | Skirt Height | Net Wt. | Pkg. Wt. |
|---------------------|----------|-------------|--------|----------|--------------|---------|----------|
| Tub-Shower #2603SMT | AcrylX™  | Smooth      | 1      | LH or RH | 15           | 138     | 142      |