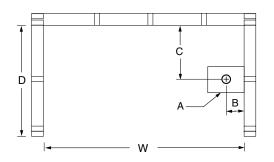

### FRAMING DIMENSIONS inches

| Туре   | <b>D</b><br>Depth | <b>W</b><br>Width | <b>H</b><br>Height | Α      | В | С  |
|--------|-------------------|-------------------|--------------------|--------|---|----|
| Alcove | 33 1/4            | 60 1/8            | -                  | 6 x 12 | 2 | 15 |