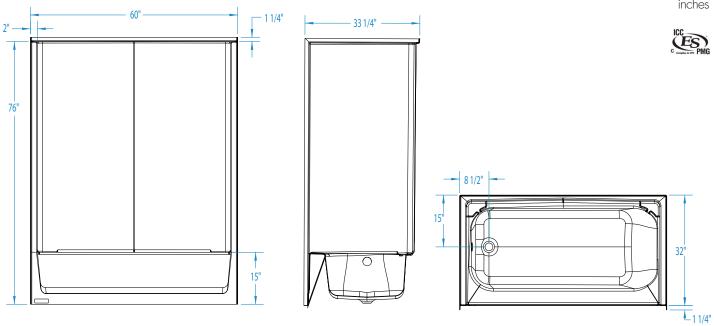

60 x 32 x 76 inches

# 2603SMT

60 x 32 x 76 inches

FEATURES Ibs Dimensional Tolerance ± %". Dimensions needed for site preparation should be measured from the unit. Aquatic assumes no responsibility for preparatory work.

| Model #             | Material | Wall Finish | Pieces | Drain    | Skirt Height | Net Wt. | Pkg. Wt. |
|---------------------|----------|-------------|--------|----------|--------------|---------|----------|
| Tub-Shower #2603SMT | AcrylX™  | Smooth      | 1      | LH or RH | 15           | 138     | 142      |

### **DIMENSIONS**

| Specifications                  | inches      |
|---------------------------------|-------------|
| Width: Overall / Net            | 60          |
| Depth: Overall / Net            | 33 ¼ / 32   |
| Height: Overall / Net           | 77 1/4 / 76 |
| Enclosure Opening               | 56          |
| Skirt Height                    | 15          |
| Drain Rough-In (from Back Wall) | 15          |
| Drain Rough-In (from Side Wall) | 2           |
| Drain: Diameter / Clearance     | 2 / 3/4     |